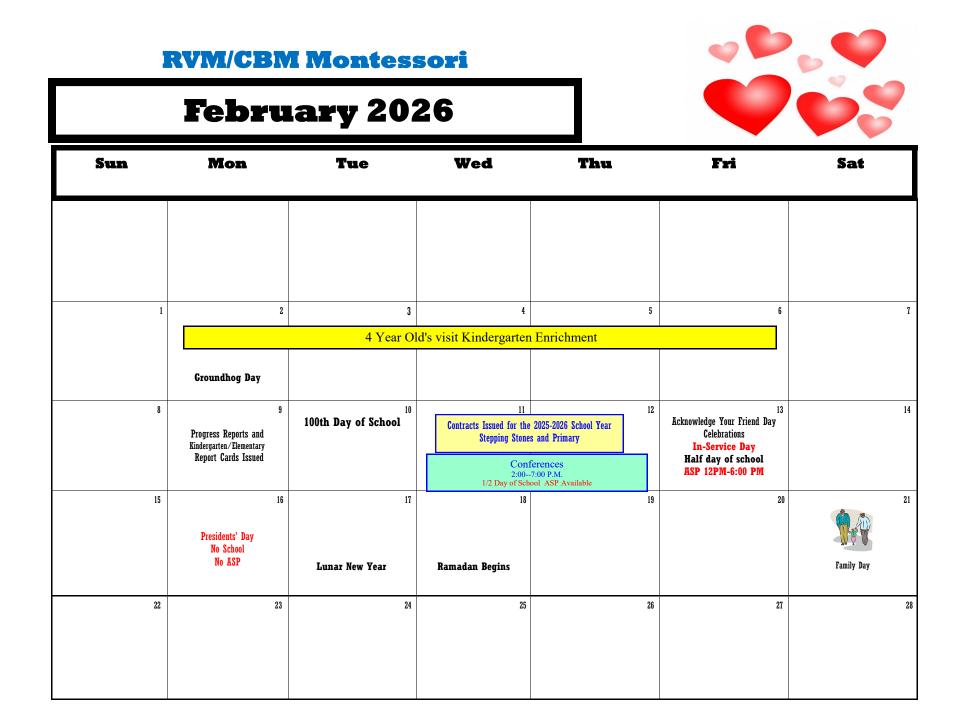

# January 2026

| Sun | Mon                                                      | Tue                         | Wed                | Thu                                            | Fri                                                      | Sat |
|-----|----------------------------------------------------------|-----------------------------|--------------------|------------------------------------------------|----------------------------------------------------------|-----|
|     |                                                          |                             |                    | l<br>Happy New Year<br>Winter Rec<br>NO AS     | 2<br>cess/No School<br>P Available                       | 3   |
| 4   | 5<br>School Back in Session                              | 6                           | 7                  | 8<br>Elementary Contracts<br>Issued 26-27      | 9                                                        | 10  |
| 11  | 12                                                       | 13<br>Lower Elementary visi |                    | 15                                             | 16                                                       | 17  |
|     |                                                          | Kindergarten visits l       | Lower Elementary   | Upper Elementary<br>Open House 6:00-7:00pm     | In-Service Day<br>Half day of school<br>ASP 12PM-6:00 PM |     |
| 18  | 19                                                       | 20                          | 21                 | 22                                             | 23                                                       | 24  |
|     | Martin Luther King Jr. Day<br>No School/No ASP Available |                             |                    | Lower Elementary<br>Open House<br>6:00-7:00 PM |                                                          |     |
| 25  | 26                                                       | 27<br>Flomentary            | 28<br>Seienee Feir | 29<br>Elementary Contracts<br>Due Back         | 30                                                       | 31  |
|     |                                                          | Liementary                  | Science Fair       | DUC DOLK                                       |                                                          |     |